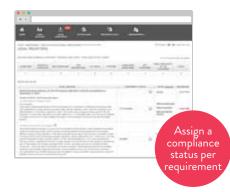

### Bi-Lingual audit protocol

- User friendly compliance help questions
- Define full register compliance status per article
- Initiate action plans

• Proven audit success rate